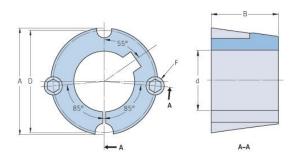

## PHF TB1215X19MM

| Bushing no.        | TB1215         |
|--------------------|----------------|
|                    |                |
| d = Bore diameter  | 19             |
| (mm)               |                |
| Bore diameter (in) | 0.75           |
| Keyway width       | 6              |
| (mm)               |                |
| Keyway width (in)  | 0.24           |
| Keyway depth       | 2.8            |
| (mm)               |                |
| Keyway depth (in)  | 0.11           |
| A (mm)             | 47.6           |
| A (in)             | 1.87           |
| B (mm)             | 38.1           |
| B (in)             | 1.5            |
| D (mm)             | 44.5           |
| D (in)             | 1.75           |
| E (mm)             | -              |
| E (in)             | -              |
| F (mm)             | 9.525 x 15.875 |
| F (in)             | -              |
| Weight (kg)        | 0.32           |
| Weight (lbs)       | 0.71           |